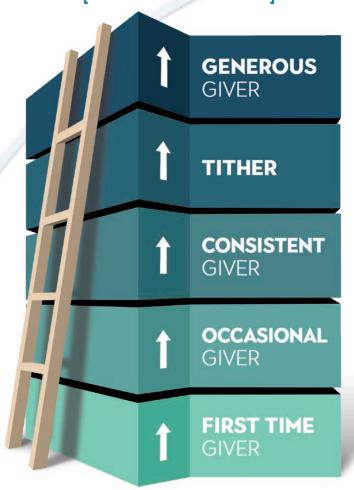

## [ THE GIVING LADDER ]

#### What does God want me to keep from God's resources?

Generous givers live out their belief that God owns everything. They keep only what they need while investing the rest in His Kingdom.

#### What does God want me to give from God's resources?

Tithers believe God owns everything. They live off 90% and invest 10% in His Kingdom.

#### What does God say to do with God's money?

Consistent givers have an understanding that God owns everything. They give consistently, but they haven't yet reached 10%.

#### What do I do with God's money?

Occasional givers are beginning to understand the concept of biblical stewardship. They haven't yet developed a regular pattern of giving and don't yet give a certain percentage, but they give.

#### What do I do with my money?

First time givers are moving in practice from owners to stewards. They have taken the first step of faith and invested something financially in God's Church and His Kingdom.