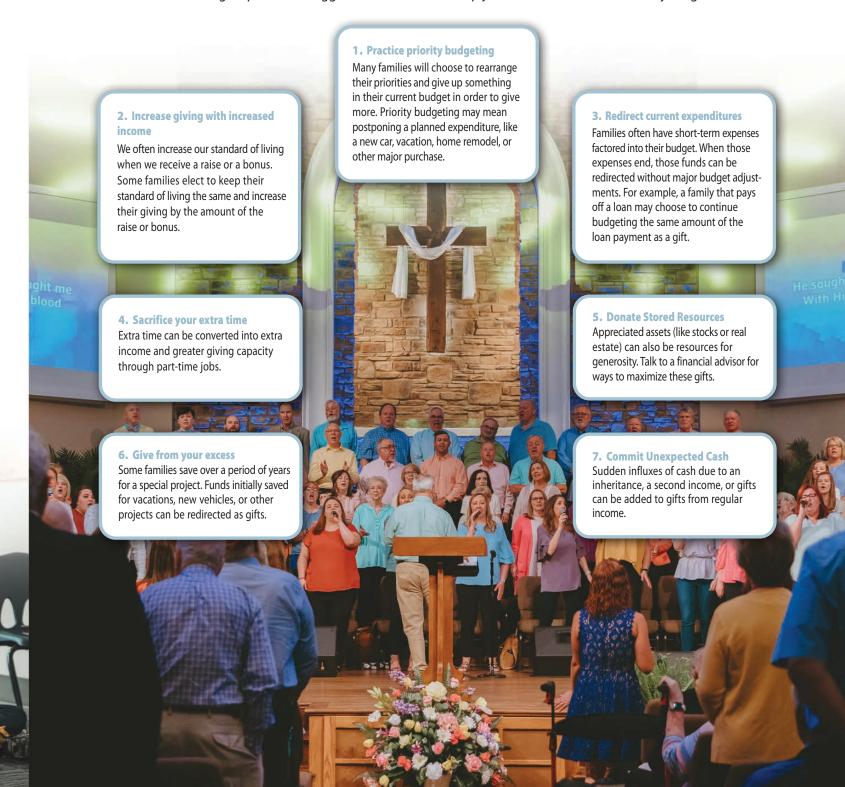

# **Creative Ways To Give**

Your margin for giving may feel much smaller than you'd like it to feel. That's not unusual! But often as we expand our vision to include all of the resources that God has given to us, we begin to see new avenues for generosity we hadn't initially considered. You may be amazed at your capacity to give! The following 7 options are suggested as a means to help you consider some creative ways to give.