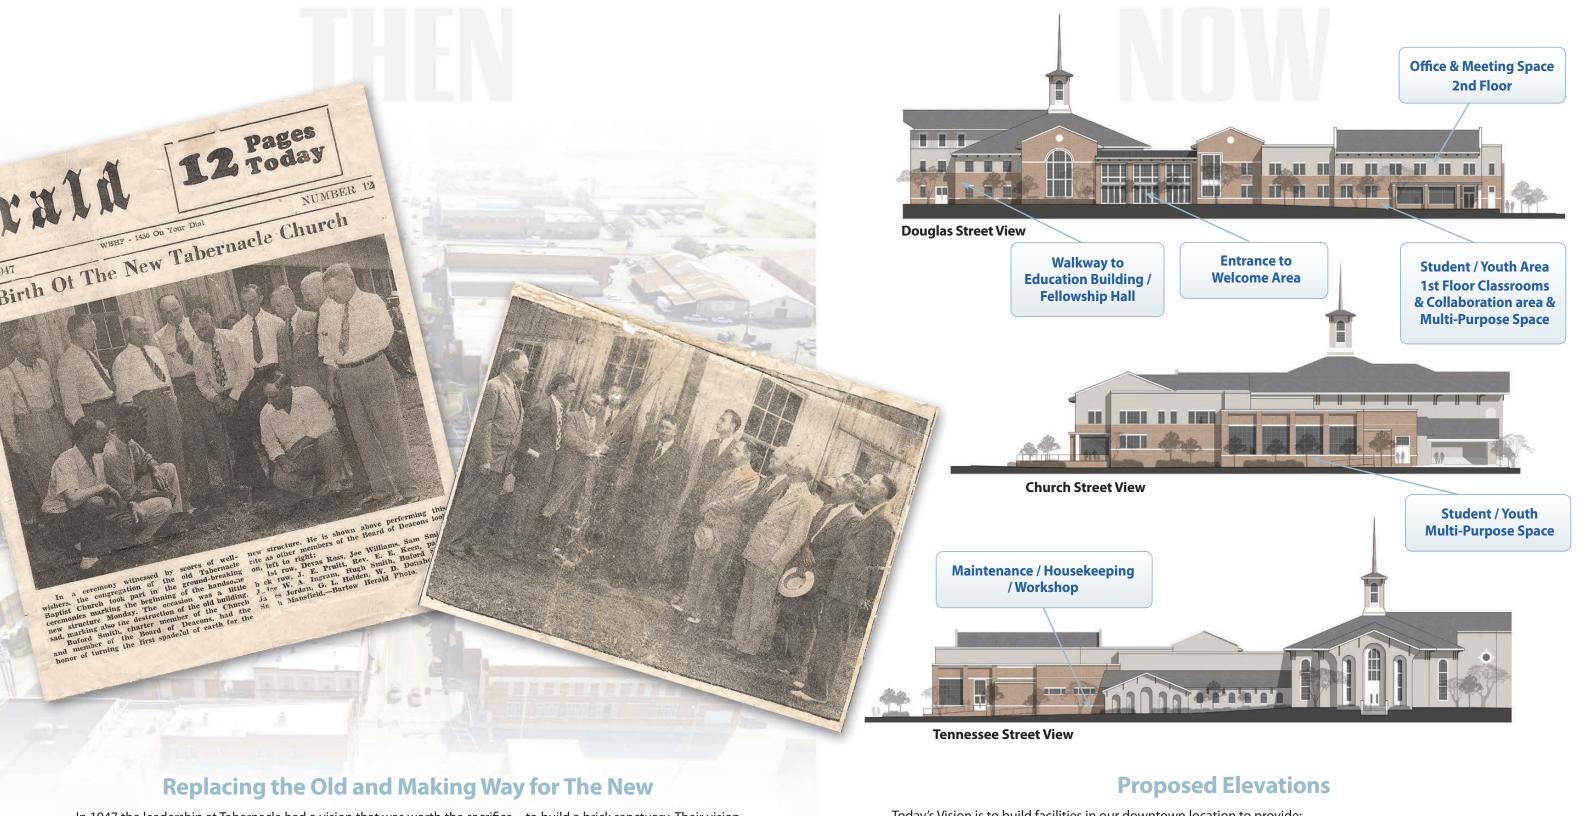

In 1947 the leadership at Tabernacle had a vision that was worth the sacrifice – to build a brick sanctuary. Their vision was to have a structure to enable a 7 day-a-week church. Their legacy has provided space for worship, outreach, discipleship, and fellowship for over 3 generations. They started on faith and established a goal to "be debt free in '53 (1953)" and were successful. If the members who made the commitment to this location could see the growth and people who are following Christ because of their actions 75 years ago, they would be pleased. They would see the current reality see their vision was definitely worth their sacrifice.

Today's Vision is to build facilities in our downtown location to provide:

- A clear entrance and welcome area for our guests and members to connect and explore where to proceed to engage in ministry activities
- For the 1st time space is being designed to support our Student and College ministries. The ability to engage them early in life will be the future of our church
- To provide space for staff offices and meeting space to support the work of our church